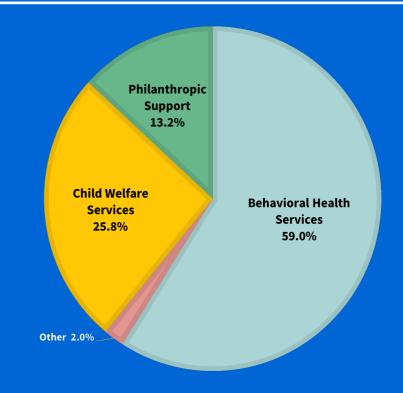

# Revenue

| Total Revenue              | \$14,123,484 |
|----------------------------|--------------|
| Other                      | \$277,102    |
| Philanthropic Support      | \$1,863,131  |
| Child Welfare Services     | \$3,649,508  |
| Behavioral Health Services | \$8,333,743  |