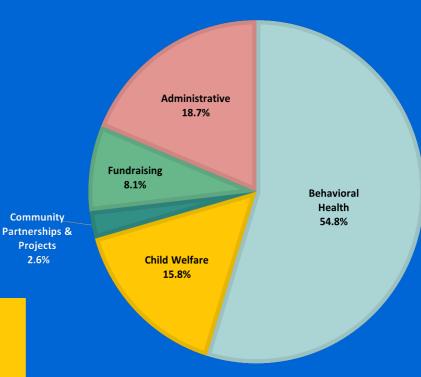

# **Expenses**

| Behavioral Health                 | \$10,043,848 |
|-----------------------------------|--------------|
| Child Welfare                     | \$2,897,029  |
| Community Partnerships & Projects | \$474,230    |
| Fundraising                       | \$1,479,660  |
| Administrative                    | \$3,435,148  |
| Total Expenses                    | \$18,329,915 |

# **Expenses**

Projects 2.6%

2024 Impact Report