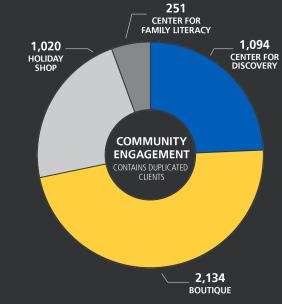

### **FY 2020-2021 CLIENTS SERVED BY PROGRAM**

732

BEHAVIORAL HEALTH SERVICES (I/DD)

2,056

BEHAVIORAL
HEALTH SERVICES
(SED)

351
CHILD
WELFARE

158 CRISIS CARE 325

3RD PARTY

INTELLECTUAL/DEVELOPMENTAL DISABILITIES SERVICES, HOME BASED SERVICES, SUPPORTS COORDINATION, AUTISM

BHS SED — GENERAL BEHAVIORAL HEALTH, EARLY CHILDHOOD, HOME BASED SERVICES, HOSPITAL LIAISON, SCHOOL BASED SERVICES, WRAPAROUND

FOSTER CARE, ADOPTIONS, YOUNG ADULT SELF-SUFFICIENCY (YASS)

CRISIS CARE SERVICES

**3RD PARTY** 

BEHAVIORAL HEALTH SERVICES COVERED BY A NON-CMH (COMMUNITY MENTAL HEALTH) INSURANCE CARRIER AS A PRIMARY INSURER