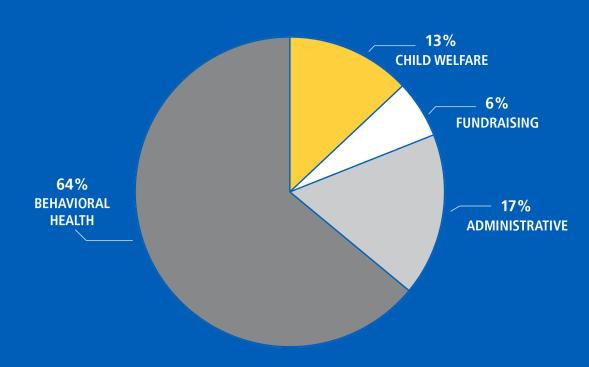

### **EXPENSES**

| Total Change in Net Assets           | \$5,981,945  |
|--------------------------------------|--------------|
| Non-Operating Income (Expenses)      | \$6,320,597  |
| Change in New Assets from Operations | (\$338,653)  |
| Total Expenses                       | \$20,527,325 |
| Administrative                       | \$3,505,534  |
| Fundraising                          | \$1,260,149  |
| Child Welfare                        | \$2,673, 854 |
| Behavioral Health                    | \$13,087,788 |
|                                      |              |