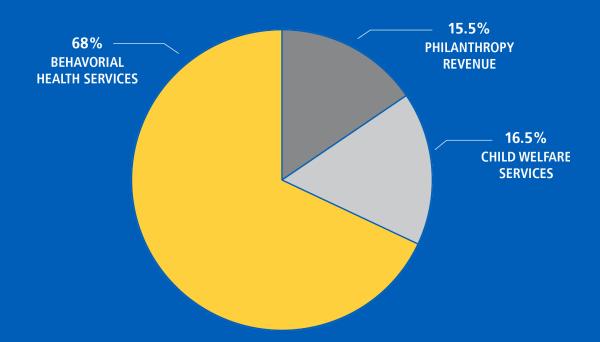

### **REVENUE**

| Total Revenue              | \$20,188,673 |
|----------------------------|--------------|
| Philanthropy Revenue       | \$3,120,142  |
| Child Welfare Services     | \$3,322,333  |
| Behavioral Health Services | \$13,746,198 |