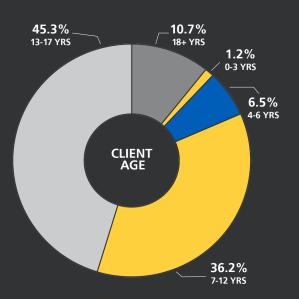

### **CHILDREN & FAMILIES SERVED FY 2020-2021**

#### **RACE/ETHNICITY**

#### BLACK/AFRICAN-AMERICAN: 84.39%

OTHER: 8.23%

WHITE/CAUCASIAN: 6.83%

ASIAN: 0.32%

AMERICAN-INDIAN (NON-ALASKAN): 0.18%

NATIVE HAWAIIAN OR OTHER PACIFIC: 0.04%