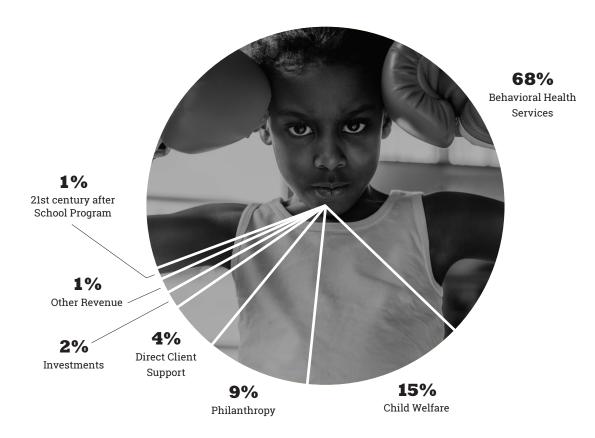

# Public Support & Revenue

| Behavioral Health Services                    | \$17,231,799 |
|-----------------------------------------------|--------------|
| Child Welfare                                 | 3,700,450    |
| Philanthropy                                  | 2,381,797    |
| Direct Client Support                         | 1,121,500    |
| Investments                                   | 398,129      |
| Other Revenue                                 | 364,582      |
| 21st Century After School Program (Education) | 212,083      |
| Total Public Support & Other Revenue          | \$25,410,340 |