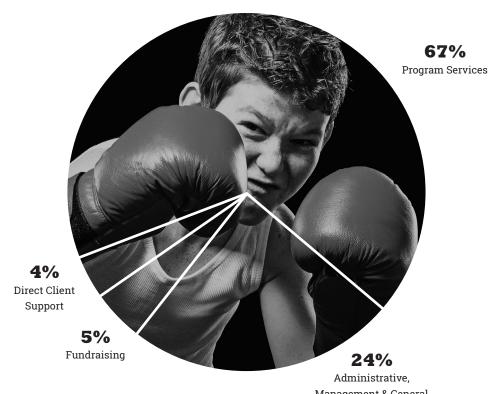

# Expenses

| Total Expenses                       | \$28,403,005 |
|--------------------------------------|--------------|
| Direct Client Support                | 1,121,500    |
| Fundraising                          | 1,421,755    |
| Administration, Management & General | 6,925,513    |
| Program Services                     | \$18,934,237 |
|                                      |              |