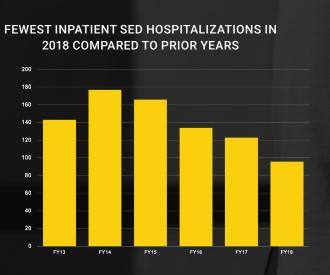

sees some family members." explains Shyanne.

Your generosity continues to turn hurt into healing, despair into determination, and trauma into triumph for the children and families we serve. You help write brand new endings for children and families with your kind and compassionate gift.

"I believe my son will rise above this. I believe he will become the young man God intends him to become. Thank you for giving us the opportunity to live again." said Shyanne.

Because of you, our children continue to heal from their abuse and trauma so they can fight the good fight and become the amazing people they were born to be.



# Some of the ways you helped improve the lives of children we serve by being in their corner.

# **OUR DIVERSION RATE WAS MET THROUGHOUT 2018** (TARGET RATE IS >65%)





# **CHALLENGES BEFORE & AFTER RECEIVING SERVICES** FROM THE CHILDREN'S CENTER





Challenges for children AFTER receiving services from The Children's Center were significantly lower



■ A little severe ■ Somewhat severe ■ Very severe

### YASS CLIENTS 100% HIGH SCHOOL GRADUATION



# Children & Families Served in 2018

# **ETHNICITY**

**BLACK/AFRICAN-AMERICAN: 84.1%** 

NOT VERIFIED: 2.1%

WHITE/CAUCASIAN: 6.4%

OTHER: 7.4%



### **BEHAVIORAL HEALTH CLIENT COUNT** (I/DD & SED UNDUPLICATED)





### **CLIENTS SERVED BY PROGRAM**





"Thank you
Children's
Center for
helping my
family."









"The staff listens to me, I feel my voice is heard."





"I feel safe at The Children's Center."

"I can talk with my therapist about anything."





Healing wouldn't be possible if our child