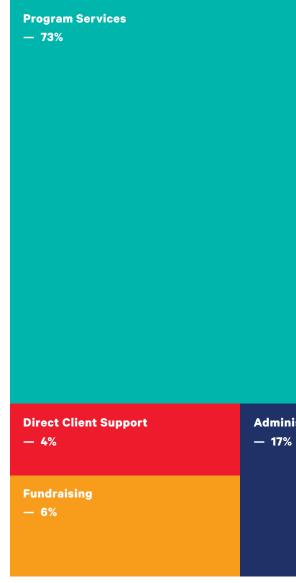

# **Operating Expenses**

| Program Services                        | \$21,926,635 |
|-----------------------------------------|--------------|
| Administration, Management, and General | 5,246,139    |
| Fundraising                             | 1,659,075    |
| Direct Client Support                   | 1,180,316    |