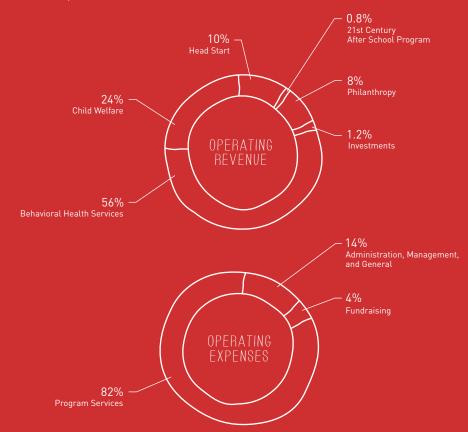

# Public Support and Revenue

| Behavioral Health Services                    | \$13,996,650 |
|-----------------------------------------------|--------------|
| Child Welfare                                 | 5,893,792    |
| Head Start (Education)                        | 2,615,213    |
| 21st Century After School Program (Education) | 210,219      |
| Philanthropy                                  | 2,014,417    |
| Investments                                   | 313,552      |
| Total Public Support and Other Revenue        | \$25,043,843 |

# Expenses

| Program Services                       | \$21,474,525 |
|----------------------------------------|--------------|
| Administration, Management and General | 3,672,621    |
| Fundraising                            | 916,437      |
| Total Expenses                         | \$26,063,583 |

# REVENUE AND EXPENSES

Over 7,500 Children and Families Served